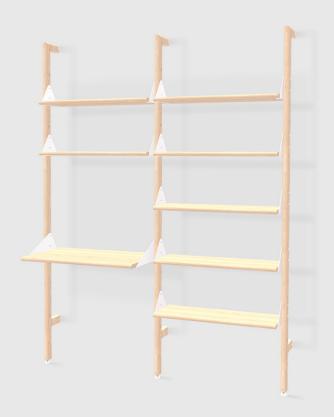

Blonde Uprights/ White Brackets/ Blonde Shelves Black Uprights/ Black U

Black Uprights/ Black Brackets/ Blonde Shelves

The Branch Shelving System blends mid-century style with modular components that give you an infinite number of elegant, open-storage options for home or office. The design features varying bookshelf configurations that can be transformed into a seamless workspace with the addition of a desk unit. Additional add-on units let you customize the size and layout of your shelving system to perfectly suit your space, and the shelves are height adjustable to suit any arrangement of decorative items or resources. Refined details, such as rounded edges on the shelves and uprights, soften Branch aesthetic and enhance its architectural style. Straightforward installation means you can spend more time perfecting your vision and display.

## Branch-2 Shelving Unit with Desk

- Uprights are solid, FSC®-Certified Ash (FSC® 092551).
- Powder-coated steel brackets.
- Shelves are height-adjustable.
- Solid wood bullnose edge detail on shelves and desk.
- Actual Depth of Desk shelf is 20".
- Actual depth of Shelf is 11".
- Components can be adjusted vertically in 2.5" increments.
- Max. weight per shelf/desk is 50lbs. Max weight per bay is 250lbs.
- Desk module is comprised of 2 shelves and 1 desk shelf.
- Suitable for residential or office spaces.
- Assembly required. All hardware and instructions provided.
- CARB Phase II, ANSI-BIFMA, and TSCA Title VI Compliant.
- Wood is a natural material, with variations in grain pattern and colour that make each design unique.