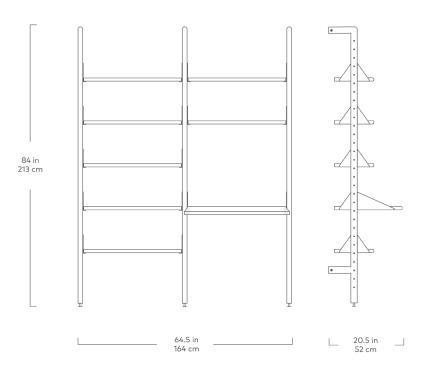

## Branch-2 Shelving Unit with Desk

- Uprights are solid, FSC®-Certified Ash (FSC® 092551).
- Powder-coated steel brackets.
- Shelves are height-adjustable.
- Solid wood bullnose edge detail on shelves and desk.
- Actual Depth of Desk shelf is 20".
- Actual depth of Shelf is 11".
- Components can be adjusted vertically in 2.5" increments.
- Max. weight per shelf/desk is 50lbs. Max weight per bay is 250lbs.
- Desk module is comprised of 2 shelves and 1 desk shelf.
- Suitable for residential or office spaces.
- Assembly required. All hardware and instructions provided.
- CARB Phase II, ANSI-BIFMA, and TSCA Title VI Compliant.
- Wood is a natural material, with variations in grain pattern and colour that make each design unique.